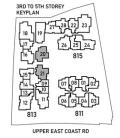

e bed.
- 2. Ensuite Master Bath and accessories cabinet at Master Bedroom.
- 3. Bedroom 2 can accommodate queen size bed.
- 4. Guest Room can accommodate single size bed and fitted with A/C and wardrobe.
- 5. Functional living and dining space.
- 6. Curtain wall design for building façade.
- 7. Spacious balcony/ PES.











## PREVIEW OF UNIT LAYOUT

# TYPE D2

91 sqm

Block 813 #02-20 TO #05-20

#02-21 TO #05-21 (mirror)



- 1. Master Bedroom can accommodate king size bed.
- 2. Ensuite Master Bath at Master Bedroom.
- 3. Bedrooms 2 and 3 can accommodate queen size bed.
- 4. Kitchen is naturally ventilated and enclosable.
- 5. Pool view at Living Room and Bedrooms.
- 6. Functional living, dining, and flexi space.
- 7. Curtain wall design for building façade.
- 8. Spacious balcony.









## PREVIEW OF UNIT LAYOUT

# TYPE D3-G

96 sqm Block 815 #01-27

## TYPE D3

96 sqm

Block 815 #02-27 TO #05-27



- 1. Master Bedroom can accommodate king size bed.
- 2. Ensuite Master Bath at Master Bedroom.
- 3. Bedrooms 2 and 3 can accommodate queen size bed.
- 4. Kitchen is naturally ventilated and enclosable.
- 5. All Baths are naturally ventilated.
- 6. Functional living, dining, and flexi space.
- 7. Curtain wall design for building façade.
- 8. Spacious balcony/ PES.











## TYPE D4

96 sqm

Block 815 #03-26 TO #05-26



- 1. Master Bedroom can accommodate king size bed.
- 2. Ensuite Master Bath at Master Bedroom.
- 3. Bedrooms 2 and 3 can accommodate queen size bed.
- 4. Kitchen is naturally ventilated and enclosable.
- 5. Master Bath is naturally ventilated.
- 6. Bat