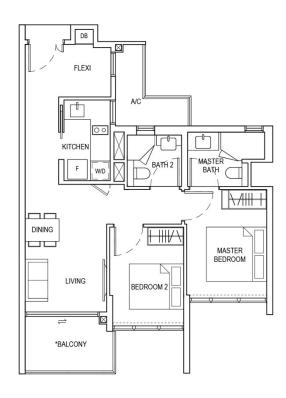

# TYPE B2d

70 sqm

Block 811 #02-06 TO #05-06 #03-07 TO #05-07 (mirror)

#### Unit Selling Point(s)

- 1. Master Bedroom can accommodate king size bed.
- 2. Ensuite Master Bath and accessories cabinet at Master Bedroom.
- 3. Bedroom 2 can accommodate queen size bed.
- 4. Kitchen is naturally ventilated and enclosable.
- 5. All Baths are naturally ventilated.
- 6. Functional living, dining, and flexi space.
- 7. Curtain wall design for building façade.
- 8. Spacious balcony.