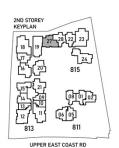

nsuite Master Bath at Master Bedroom.
- 3. Bedrooms 2 and 3 can accommodate queen size bed.
- 4. Kitchen is naturally ventilated and enclosable.
- 5. Pool view at Living Room and Bedrooms.
- 6. Functional living, dining, and flexi space.
- 7. Curtain wall design for building façade.
- 8. Spacious balcony.









## PREVIEW OF UNIT LAYOUT

# TYPE D3-G

96 sqm Block 815 #01-27

## TYPE D3

96 sqm

Block 815 #02-27 TO #05-27



- 1. Master Bedroom can accommodate king size bed.
- 2. Ensuite Master Bath at Master Bedroom.
- 3. Bedrooms 2 and 3 can accommodate queen size bed.
- 4. Kitchen is naturally ventilated and enclosable.
- 5. All Baths are naturally ventilated.
- 6. Functional living, dining, and flexi space.
- 7. Curtain wall design for building façade.
- 8. Spacious balcony/ PES.











## TYPE D4

96 sqm

Block 815 #03-26 TO #05-26



- 1. Master Bedroom can accommodate king size bed.
- 2. Ensuite Master Bath at Master Bedroom.
- 3. Bedrooms 2 and 3 can accommodate queen size bed.
- 4. Kitchen is naturally ventilated and enclosable.
- 5. Master Bath is naturally ventilated.
- 6. Bath 2 access from Bedroom 2 and Living Room.
- 7. Pool view at Living Room and Bedrooms.
- 8. Functional living and dining space.
- 9. Flexi space is fitted with A/C.
- 10. Curtain wall design for building façade.
- 11. Spacious balcony.







## PREVIEW OF UNIT LAYOUT

# TYPE E1a-G

Block 813 #01-19

## TYPE E1a

116 sqm

Block 813 #02-19 TO #05-19



- 1. Master Bedroom can accommodate king size bed.
- 2. Ensuite Master Bath and additional wardrobe space at Master Bedroom.
- 3. Bedroo