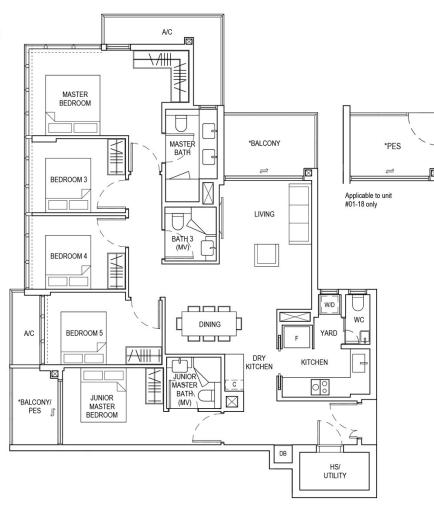

## TYPE F1

142 sqm

Block 813 #02-18 TO #05-18

- 1. Dual-key convertible layout.
- 2. Master Bedroom can accommodate king size bed.
- 3. Ensuite Master Bath and additional wardrobe space at Master Bedroom.
- 4. Junior Master and Bedrooms 3, 4, and 5 can accommodate queen size bed.
- 5. Junior Master Bedroom is provided with own balcony/ PES.
- 6. Ensuite Bath at Junior Master Bedroom.
- 7. Wet kitchen/ Yard is naturally ventilated and enclosable.
- 8. Dry kitchen is provided with wine chiller.
- 9. Master Bath and WC are naturally ventilated.
- 10. Functional living and dining space.
- 11. Curtain wall design for building façade.
- 12. Spacious balcony/ PES at Living Room.

### PREVIEW OF UNIT LAYOUT

- 1. Master Bedroom can accommodate king size bed.
- 2. Ensuite Master Bath and additional wardrobe space at Master Bedroom.
- 3. Junior Master and Bedrooms 3, 4, and 5 can accommodate gueen size bed.
- 4. Junior Master Bedroom is provided with own balcony/ PES.
- 5. Ensuite Bath at Junior Master Bedroom.
- 6. Wet kitchen/ Yard is naturally ventilated and enclosable.
- 7. Dry kitchen is provided with wine chiller.
- 8. WC is naturally ventilated.
- 9. Functional living and dining space.
- 10. Curtain wall design for building façade.
- 11. Spacious balcony/ PES at Living Room with direct access to Kitchen/ Yard.