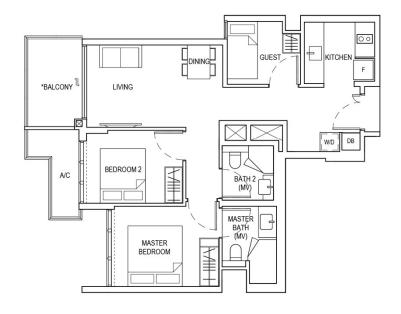

## TYPE B1a

71 sqm

Block 815 #02-22 TO #05-22

- 1. Master Bedroom can accommodate king size bed.
- 2. Ensuite Master Bath and accessories cabinet at Master Bedroom.
- 3. Bedroom 2 can accommodate queen size bed.
- 4. Bath 2 access from Bedroom 2 and Living Room.
- 5. Functional living and dining space.
- 6. Efficient dumb-bell layout.
- 7. Curtain wall design for building façade.
- 8. Spacious balcony.