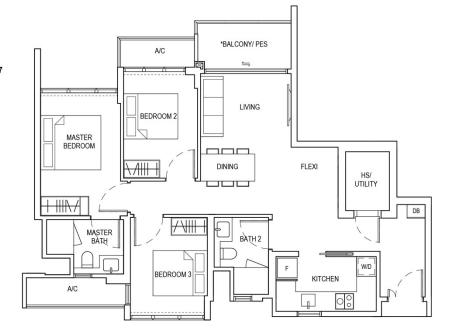

# TYPE D2

91 sqm

Block 813 #02-20 TO #05-20

#02-21 TO #05-21 (mirror)

- 1. Master Bedroom can accommodate king size bed.
- 2. Ensuite Master Bath at Master Bedroom.
- 3. Bedrooms 2 and 3 can accommodate queen size bed.
- 4. Kitchen is naturally ventilated and enclosable.
- 5. Pool view at Living Room and Bedrooms.
- 6. Functional living, dining, and flexi space.
- 7. Curtain wall design for building façade.
- 8. Spacious balcony.