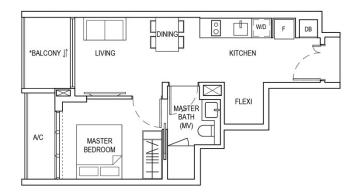

## TYPE E2a

Block 813 #02-11 TO #05-11

- 1. Master Bedroom can accommodate king size bed.
- 2. Ensuite Master Bath and additional wardrobe space at Master Bedroom.
- 3. Bedrooms 2, 3, and 4 can accommodate gueen size bed.
- 4. Wet kitchen/ Yard is naturally ventilated and enclosable.
- Dry kitchen is provided with wine chiller.
- 6. Flexi space is fitted with A/C.
- Master Bath is naturally ventilated.
- Bath 2 access from Bedroom 3 and Living Room.
- 9. Functional living and dining space.
- 10. Curtain wall design for building façade.
- 11. Spacious balcony.