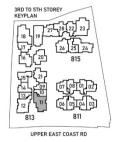

nd provided with wine chiller.
- 6. All Baths and WC are naturally ventilated.
- 7. Pool view at Living Room and Bedrooms
- 8. Curtain wall design for building façade.
- 9. Spacious balcony.









## PREVIEW OF UNIT LAYOUT

## TYPE E2a

Block 813 #02-11 TO #05-11



- 1. Master Bedroom can accommodate king size bed.
- 2. Ensuite Master Bath and additional wardrobe space at Master Bedroom.
- 3. Bedrooms 2, 3, and 4 can accommodate gueen size bed.
- 4. Wet kitchen/ Yard is naturally ventilated and enclosable.
- Dry kitchen is provided with wine chiller.
- 6. Flexi space is fitted with A/C.
- Master Bath is naturally ventilated.
- Bath 2 access from Bedroom 3 and Living Room.
- 9. Functional living and dining space.
- 10. Curtain wall design for building façade.
- 11. Spacious balcony.









# TYPE E2b

116 sqm

Block 813 #02-12 TO #05-12



- 1. Master Bedroom can accommodate king size bed.
- 2. Ensuite Master Bath and additional wardrobe space at Master Bedroom.
- 3. Bedrooms 2, 3, and 4 can accommodate queen size bed.
- 4. Wet kitchen/ Yard is naturally ventilated and enclosable.
- 5. Dry kitchen is provided with wine chiller.
- 6. Flexi space is fitted with A/C.
- 7. Master Bath and WC are naturally ventilated.
- 8. Functional living and dining space.
- 9. Curtain wall design for building façade.
- 10. Spacious balcony.











### PREVIEW OF UNIT LAYOUT

## TYPE F1-G

142 sqm Block 813 #01-18

## TYPE F1

142 sqm

Block 813 #02-18 TO #05-18



- 1. Dual-key convertible layout.
- 2. Master Bedroom can accommodate king size bed.
- 3. Ensuite Master Bath and additio