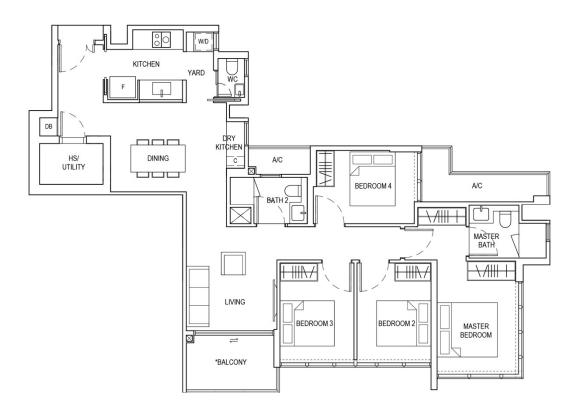

## TYPE E1a

116 sqm

Block 813 #02-19 TO #05-19

- 1. Master Bedroom can accommodate king size bed.
- 2. Ensuite Master Bath and additional wardrobe space at Master Bedroom.
- 3. Bedrooms 2, 3, and 4 can accommodate gueen size bed.
- 4. Wet kitchen is naturally ventilated and enclosable.
- 5. Dry kitchen is provided with wine chiller.
- 6. Master Bath and WC are naturally ventilated.
- Functional living and dining space.
- Curtain wall design for building façade.
- 9. Spacious balcony/ PES with direct access to kitchen.