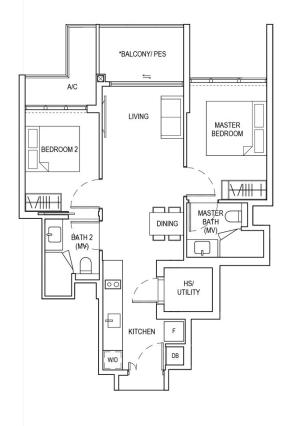

## TYPE C2

77 sqm

Block 815 #02-28 TO #05-28

- 1. Master Bedroom can accommodate king size bed.
- 2. Ensuite Master Bath and accessories cabinet at Master Bedroom.
- 3. Bedroom 2 can accommodate queen size bed.
- 4. Guest Room can accommodate single size bed and fitted with A/C and wardrobe.
- 5. Functional living and dining space.
- 6. Curtain wall design for building façade.
- 7. Spacious balcony/ PES.