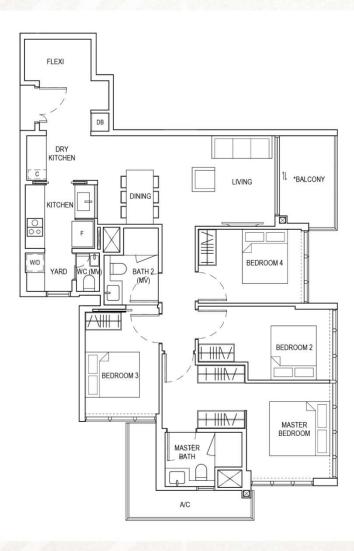

## TYPE E1a

116 sqm

Block 813 #02-19 TO #05-19

- 1. Master Bedroom can accommodate king size bed.
- 2. Ensuite Master Bath and additional wardrobe space at Master Bedroom.
- 3. Bedrooms 2, 3, and 4 can accommodate gueen size bed.
- 4. Wet kitchen is naturally ventilated and enclosable.
- 5. Dry kitchen is provided with wine chiller.
- 6. Master Bath and WC are naturally ventilated.
- Functional living and dining space.
- Curtain wall design for building façade.
- 9. Spacious balcony/ PES with direct access to kitchen.