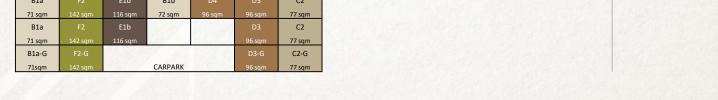

# TYPE B1a-G

71 sqm Block 815 #01-22

## TYPE B1a

71 sqm

Block 815 #02-22 TO #05-22

- 1. Master Bedroom can accommodate king size bed.
- 2. Ensuite Master Bath and accessories cabinet at Master Bedroom.
- 3. Bedroom 2 can accommodate queen size bed.
- 4. Bath 2 access from Bedroom 2 and Living Room.
- 5. Functional living and dining space.
- 6. Efficient dumb-bell layout.
- 7. Curtain wall design for building façade.
- 8. Spacious balcony.

# TYPE B1b

72 sqm

Block 815 #03-25 TO #05-25

- 1. Master Bedroom can accommodate king size bed.
- Ensuite Master Bath at Master Bedroom.
- 3. Bedroom 2 can accommodate queen size bed.
- 4. Bath 2 access from Bedroom 2 and Living Room.
- 5. Functional living and dining space.
- 6. Efficient dumb-bell layout.
- 7. Curtain wall design for building façade.
- 8. Spacious balcony.

# TYPE C2-G

77 s**qm** 

Block 815 #01-28

## TYPE C2

77 sqm

Block 815 #02-28 TO #05-28

- 1. Master Bedroom can accommodate king size bed.
- 2. Ensuite Master Bath and accessories cabinet at Master Bedroom.
- 3. Bedroom 2 can accommodate queen size bed.
- 4. Guest Room can accommodate single size bed and fitted with A/C and wardrobe.
- 5. Functional living and dining space.
- 6. Curtain wall design for building façade.
- 7. Spacious balcony/ PES.

# TYPE D3-G

96 sqm Block 815 #01-27

## TYPE D3

96 sqm

Block 815 #02-27 TO #05-27

- 1. Master Bedroom can accommodate king size bed.
- 2. Ensuite Master Bath at Master Bedroom.
- 3. Bedrooms 2 and 3 can accommodate queen size bed.
- 4. Kitchen is naturally ventilated and enclosable.
- 5. All Baths are naturally ventilated.
- 6. Functional living, dining, and flexi space.
- 7. Curtain wall design for building façade.
- 8. Spacious balcony/ PES.