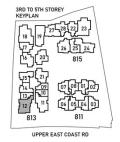

chiller.
- 6. Flexi space is fitted with A/C.
- Master Bath is naturally ventilated.
- Bath 2 access from Bedroom 3 and Living Room.
- 9. Functional living and dining space.
- 10. Curtain wall design for building façade.
- 11. Spacious balcony.









# TYPE E2b

116 sqm

Block 813 #02-12 TO #05-12



- 1. Master Bedroom can accommodate king size bed.
- 2. Ensuite Master Bath and additional wardrobe space at Master Bedroom.
- 3. Bedrooms 2, 3, and 4 can accommodate queen size bed.
- 4. Wet kitchen/ Yard is naturally ventilated and enclosable.
- 5. Dry kitchen is provided with wine chiller.
- 6. Flexi space is fitted with A/C.
- 7. Master Bath and WC are naturally ventilated.
- 8. Functional living and dining space.
- 9. Curtain wall design for building façade.
- 10. Spacious balcony.











### PREVIEW OF UNIT LAYOUT

## TYPE F1-G

142 sqm Block 813 #01-18

## TYPE F1

142 sqm

Block 813 #02-18 TO #05-18



- 1. Dual-key convertible layout.
- 2. Master Bedroom can accommodate king size bed.
- 3. Ensuite Master Bath and additional wardrobe space at Master Bedroom.
- 4. Junior Master and Bedrooms 3, 4, and 5 can accommodate queen size bed.
- 5. Junior Master Bedroom is provided with own balcony/ PES.
- 6. Ensuite Bath at Junior Master Bedroom.
- 7. Wet kitchen/ Yard is naturally ventilated and enclosable.
- 8. Dry kitchen is provided with wine chiller.
- 9. Master Bath and WC are naturally ventilated.
- 10. Functional living and dining space.
- 11. Curtain wall design for building façade.
- 12. Spacious balcony/ PES at Living Room.











### PREVIEW OF UNIT LAYOUT