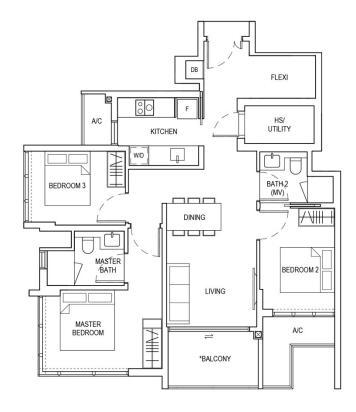

## TYPE E2a

Block 813 #02-11 TO #05-11

- 1. Master Bedroom can accommodate king size bed.
- 2. Ensuite Master Bath and additional wardrobe space at Master Bedroom.
- 3. Bedrooms 2, 3, and 4 can accommodate gueen size bed.
- 4. Wet kitchen/ Yard is naturally ventilated and enclosable.
- Dry kitchen is provided with wine chiller.
- 6. Flexi space is fitted with A/C.
- Master Bath is naturally ventilated.
- Bath 2 access from Bedroom 3 and Living Room.
- 9. Functional living and dining space.
- 10. Curtain wall design for building façade.
- 11. Spacious balcony.