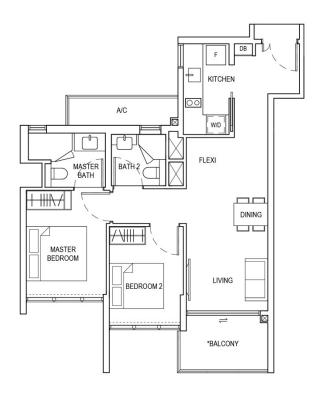

## TYPE B2a

Block 811 #02-01 TO #05-01 #02-08 TO #05-08 (mirror)

> \*BALCONY LIVING BEDROOM 2 MASTER BEDROOM BATH 2 **FLEXI** MASTER BATH (MV)

> > KITCHEN

Applicable to unit #02-01 and #02-08 only

- 1. Master Bedroom can accommodate king size bed.
- 2. Ensuite Master Bath and accessories cabinet at Master Bedroom.
- 3. Bedroom 2 can accommodate queen size bed.
- 4. Bath 2 access from Bedroom 2 and Living Room.
- 5. Functional living, dining, and flexi space.
- 6. Efficient dumb-bell layout.
- 7. Pool view at Living Room and Bedrooms.
- Direct access to pool deck (for #02-01 and #02-08 only).
- 9. Curtain wall design for building façade.
- 10. Spacious balcony.