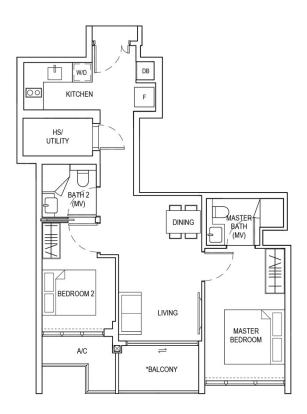

# TYPE B2b

Block 811 #03-04 TO #05-04 Block 813 #02-14 TO #05-14

#### **Unit Selling Point(s)**

- 1. Master Bedroom can accommodate king size bed.
- 2. Ensuite Master Bath and accessories cabinet at Master Bedroom.
- 3. Bedroom 2 can accommodate queen size bed.
- 4. Functional living, dining, and flexi space.
- 5. Curtain wall design for building façade.
- 6. Spacious balcony.