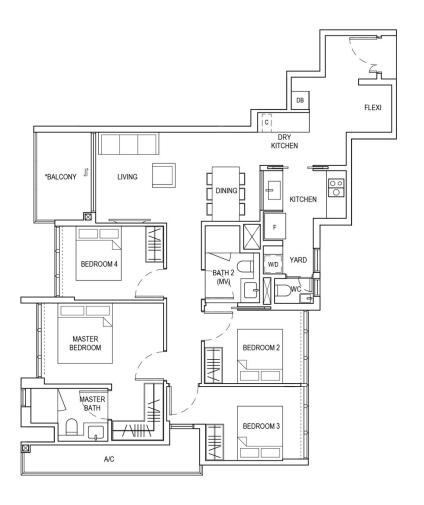

## TYPE E1a

116 sqm

Block 813 #02-19 TO #05-19

- 1. Master Bedroom can accommodate king size bed.
- 2. Ensuite Master Bath and additional wardrobe space at Master Bedroom.
- 3. Bedrooms 2, 3, and 4 can accommodate gueen size bed.
- 4. Wet kitchen is naturally ventilated and enclosable.
- 5. Dry kitchen is provided with wine chiller.
- 6. Master Bath and WC are naturally ventilated.
- Functional living and dining space.
- Curtain wall design for building façade.
- 9. Spacious balcony/ PES with direct access to kitchen.