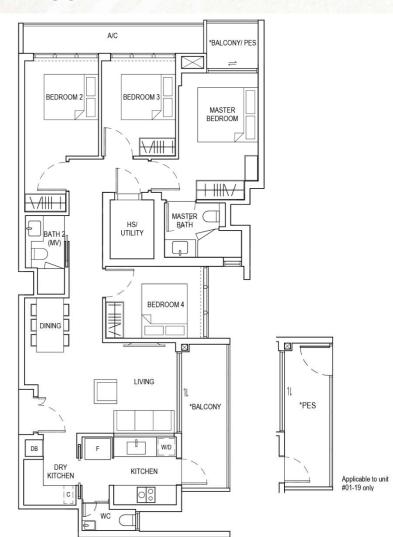

## TYPE E1a

116 sqm

Block 813 #02-19 TO #05-19

- 1. Master Bedroom can accommodate king size bed.
- 2. Ensuite Master Bath and additional wardrobe space at Master Bedroom.
- 3. Bedrooms 2, 3, and 4 can accommodate gueen size bed.
- 4. Wet kitchen is naturally ventilated and enclosable.
- 5. Dry kitchen is provided with wine chiller.
- 6. Master Bath and WC are naturally ventilated.
- Functional living and dining space.
- Curtain wall design for building façade.
- 9. Spacious balcony/ PES with direct access to kitchen.