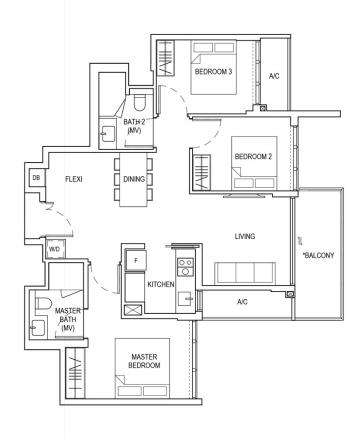

## TYPE B2a

Block 811 #02-01 TO #05-01 #02-08 TO #05-08 (mirror)

> \*BALCONY LIVING BEDROOM 2 MASTER BEDROOM BATH 2 **FLEXI** MASTER BATH (MV)

> > KITCHEN

Applicable to unit #02-01 and #02-08 only

- 1. Master Bedroom can accommodate king size bed.
- 2. Ensuite Master Bath and accessories cabinet at Master Bedroom.
- 3. Bedroom 2 can accommodate queen size bed.
- 4. Bath 2 access from Bedroom 2 and Living Room.
- 5. Functional living, dining, and flexi space.
- 6. Efficient dumb-bell layout.
- 7. Pool view at Living Room and Bedrooms.
- Direct access to pool deck (for #02-01 and #02-08 only).
- 9. Curtain wall design for building façade.
- 10. Spacious balcony.