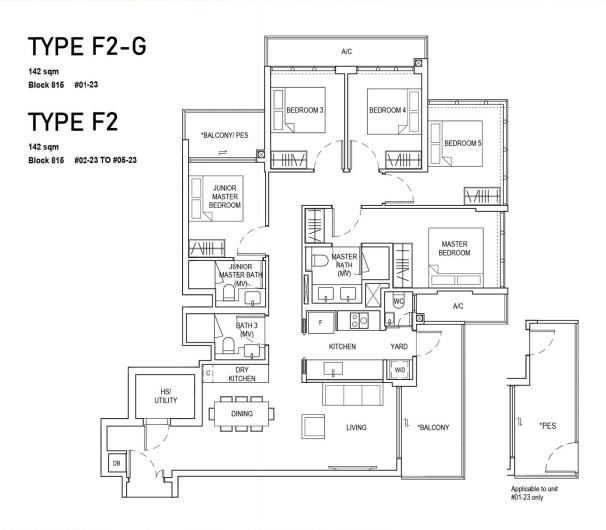

## TYPE F1-G

142 sqm Block 813 #01-18

## TYPE F1

142 sqm

Block 813 #02-18 TO #05-18

- 1. Dual-key convertible layout.
- 2. Master Bedroom can accommodate king size bed.
- 3. Ensuite Master Bath and additional wardrobe space at Master Bedroom.
- 4. Junior Master and Bedrooms 3, 4, and 5 can accommodate queen size bed.
- 5. Junior Master Bedroom is provided with own balcony/ PES.
- 6. Ensuite Bath at Junior Master Bedroom.
- 7. Wet kitchen/ Yard is naturally ventilated and enclosable.
- 8. Dry kitchen is provided with wine chiller.
- 9. Master Bath and WC are naturally ventilated.
- 10. Functional living and dining space.
- 11. Curtain wall design for building façade.
- 12. Spacious balcony/ PES at Living Room.

### PREVIEW OF UNIT LAYOUT

- 1. Master Bedroom can accommodate king size bed.
- 2. Ensuite Master Bath and additional wardrobe space at Master Bedroom.
- 3. Junior Master and Bedrooms 3, 4, and 5 can accommodate gueen size bed.
- 4. Junior Master Bedroom is provided with own balcony/ PES.
- 5. Ensuite Bath at Junior Master Bedroom.
- 6. Wet kitchen/ Yard is naturally ventilated and enclosable.
- 7. Dry kitchen is provided with wine chiller.
- 8. WC is naturally ventilated.
- 9. Functional living and dining space.
- 10. Curtain wall design for building façade.
- 11. Spacious balcony/ PES at Living Room with direct access to Kitchen/ Yard.