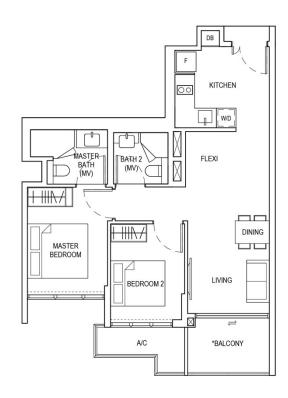

# TYPE B2d

70 sqm

Block 811 #02-06 TO #05-06 #03-07 TO #05-07 (mirror)

#### Unit Selling Point(s)

- 1. Master Bedroom can accommodate king size bed.
- 2. Ensuite Master Bath and accessories cabinet at Master Bedroom.
- 3. Bedroom 2 can accommodate queen size bed.
- 4. Kitchen is naturally ventilated and enclosable.
- 5. All Baths are naturally ventilated.
- 6. Functional living, dining, and flexi space.
- 7. Curtain wall design for building façade.
- 8. Spacious balcony.