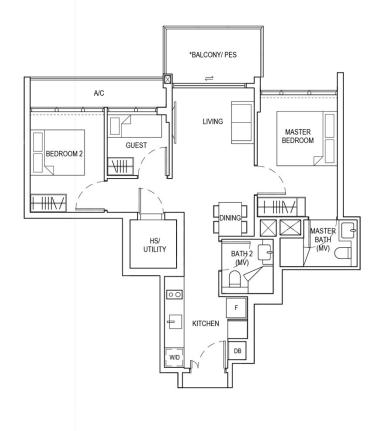

## TYPE C2

77 sqm

Block 815 #02-28 TO #05-28

- 1. Master Bedroom can accommodate king size bed.
- 2. Ensuite Master Bath and accessories cabinet at Master Bedroom.
- 3. Bedroom 2 can accommodate queen size bed.
- 4. Guest Room can accommodate single size bed and fitted with A/C and wardrobe.
- 5. Functional living and dining space.
- 6. Curtain wall design for building façade.
- 7. Spacious balcony/ PES.