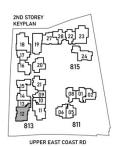

e chiller.
- 6. Flexi space is fitted with A/C.
- Master Bath is naturally ventilated.
- Bath 2 access from Bedroom 3 and Living Room.
- 9. Functional living and dining space.
- 10. Curtain wall design for building façade.
- 11. Spacious balcony.









# TYPE E2b

116 sqm

Block 813 #02-12 TO #05-12



- 1. Master Bedroom can accommodate king size bed.
- 2. Ensuite Master Bath and additional wardrobe space at Master Bedroom.
- 3. Bedrooms 2, 3, and 4 can accommodate queen size bed.
- 4. Wet kitchen/ Yard is naturally ventilated and enclosable.
- 5. Dry kitchen is provided with wine chiller.
- 6. Flexi space is fitted with A/C.
- 7. Master Bath and WC are naturally ventilated.
- 8. Functional living and dining space.
- 9. Curtain wall design for building façade.
- 10. Spacious balcony.











### PREVIEW OF UNIT LAYOUT

## TYPE F1-G

142 sqm Block 813 #01-18

## TYPE F1

142 sqm

Block 813 #02-18 TO #05-18



- 1. Dual-key convertible layout.
- 2. Master Bedroom can accommodate king size bed.
- 3. Ensuite Master Bath and additional wardrobe space at Master Bedroom.
- 4. Junior Master and Bedrooms 3, 4, and 5 can accommodate queen size bed.
- 5. Junior Master Bedroom is provided with own balcony/ PES.
- 6. Ensuite Bath at Junior Master Bedroom.
- 7. Wet kitchen/ Yard is naturally ventilated and enclosable.
- 8. Dry kitchen is provided with wine chiller.
- 9. Master Bath and WC are naturally ventilated.
- 10. Functional living and dining space.
- 11. Curtain wall design for building façade.
- 12. Spacious balcony/ PES at Living Room.











### PREVIEW OF UNIT LAYOU