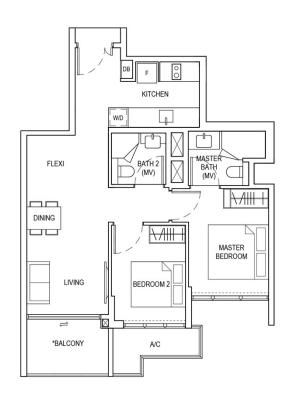

## TYPE B1a

71 sqm

Block 815 #02-22 TO #05-22

- 1. Master Bedroom can accommodate king size bed.
- 2. Ensuite Master Bath and accessories cabinet at Master Bedroom.
- 3. Bedroom 2 can accommodate queen size bed.
- 4. Bath 2 access from Bedroom 2 and Living Room.
- 5. Functional living and dining space.
- 6. Efficient dumb-bell layout.
- 7. Curtain wall design for building façade.
- 8. Spacious balcony.